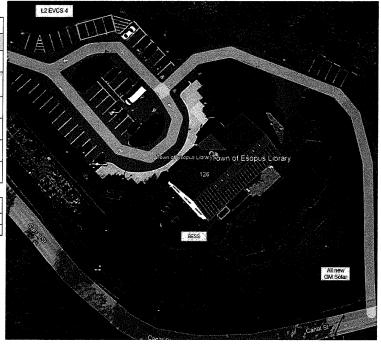

# **Objectives**

The objectives of this projects are as follows:

- 1. Generate as much energy from solar power as possible within the NYsun program. **The maximum allowed is 110%** of the current annual building demand.
- 2. Add a **battery energy storage system (BESS)** to provide backup a power source to enable limited, "critical load" building operations during power losses for at least 24 hrs.
- 3. **Complete a site energy Assessments** under NYSERDA's program including Lighting, HVAC and assessing the state of the current Geothermal System. Identify opportunities.
- 4. Move Signage power source to the Main Electrical Panel (fed by the Solar system)
- 5. Add EV charging stations (EVCS) to promote and support electric vehicle use. Two stations each with two, level 2 chargers.
- 6. **Repair and restore** the 15 Year old rooftop solar system.
- 7. **Decommission the 15 year old ground mount** system to make room a new ground mount system with high power solar modules enabling energy generation to the reach 110% power generation objective.
- 8. Test the decommission solar module's power output, store the "good" modules for roof system spares and recycle the remaining modules.

| *Solar | option to reach 110% of demand                          | Included in all scenarios |                         |  |
|--------|---------------------------------------------------------|---------------------------|-------------------------|--|
|        | Component Table                                         |                           | NEW                     |  |
| ID     | SUMMARY                                                 | Time Estimate             | 2b                      |  |
| 2      | "Repair/Restore" Roof system<br>(17kWac)                | 1-2 months                | \$12,855                |  |
| 4      | PVMax - Replace Ground Mount -<br>New System (+34kW_ac) | 6-18 months               | \$177,913               |  |
| 6      | EVCS4 (2 station, 4 chargers, L2)                       | 6-18 months               | \$40,740                |  |
| 8      | BESS (10-12hrs) + Gas Generator<br>(5days)              | 6-18 months               | \$90 <mark>,</mark> 839 |  |
| 9      | Site Energy Audit NYSERDA                               | 1-2 months                | \$3,419                 |  |
| 10     | Signage - Move Load to Main Panel                       | 6-18 months               | \$3,710                 |  |