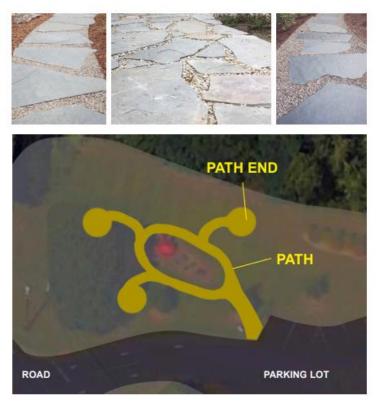

**Ecological Restoration Grant:** On October 25<sup>th</sup> I submitted a grant application to the Hudson Valley Climate Action group. The request asks for \$45,569.97 to allow us to transform the area around the big orange buoy into a pollinator heavy reading garden. This cost is based on estimates submitted by a local Native Plant expert as well as a landscaper. The costs include installing flagstone walkways and planting a plethora of pollinators and native flora. The hardscaping estimate follows so that you can visualize the area in question. Award announcements for grants will be made in January 2025.

### **Total Paths:**

225' x 4' = 900sqft (3x) 8'x10' Path ends = 240sqft Hard Scape Total coverage: 1140sqft

### Supply:

Irregular Flagstone (14x pallets @\$510ea): \$7140 Loading/Unloading/Delivery: \$1k

Crushed Stone (Sub Layer) Sand and Stone mix 3° base 10yds = \$1,500 Delivery Included

Finish Stone (Surface Layer) Rounded Yellow pea gravel 8yds = \$1,500 Delivery included

# Supply Total: \$11,320