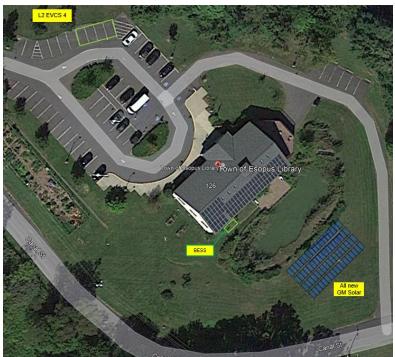

# **Objectives**

The objectives of this projects are as follows:

- 1. Generate as much energy from solar power as possible within the NYsun program. **The maximum allowed is 110%** of the current annual building demand.
- 2. Add a **battery energy storage system (BESS)** to provide backup a power source to enable limited, "critical load" building operations during power losses for at least 24 hrs.
- 3. **Complete a site energy Assessments** under NYSERDA's program including Lighting, HVAC and assessing the state of the current Geothermal System. Identify opportunities.
- 4. Move Signage power source to the Main Electrical Panel (fed by the Solar system)
- 5. Add EV charging stations (EVCS) to promote and support electric vehicle use. Two stations each with two, level 2 chargers.
- 6. **Repair and restore** the 15 Year old rooftop solar system.
- 7. **Decommission the 15 year old ground mount** system to make room a new ground mount system with high power solar modules enabling energy generation to the reach 110% power generation objective.
- 8. Test the decommission solar module's power output, store the "good" modules for roof system spares and recycle the remaining modules.

| *Solar | option to reach 110% of demand                          | Included in all scenarios |                         |  |
|--------|---------------------------------------------------------|---------------------------|-------------------------|--|
|        | Component Table                                         |                           | NEW                     |  |
| ID     | SUMMARY                                                 | Time Estimate             | 2b                      |  |
| 2      | "Repair/Restore" Roof system<br>(17kWac)                | 1-2 months                | \$12,855                |  |
| 4      | PVMax - Replace Ground Mount -<br>New System (+34kW_ac) | 6-18 months               | \$177,913               |  |
| 6      | EVCS4 (2 station, 4 chargers, L2)                       | 6-18 months               | \$40,740                |  |
| 8      | BESS (10-12hrs) + Gas Generator<br>(5days)              | 6-18 months               | \$90 <mark>,</mark> 839 |  |
| 9      | Site Energy Audit NYSERDA                               | 1-2 months                | \$3,419                 |  |
| 10     | Signage - Move Load to Main Panel                       | 6-18 months               | \$3,710                 |  |