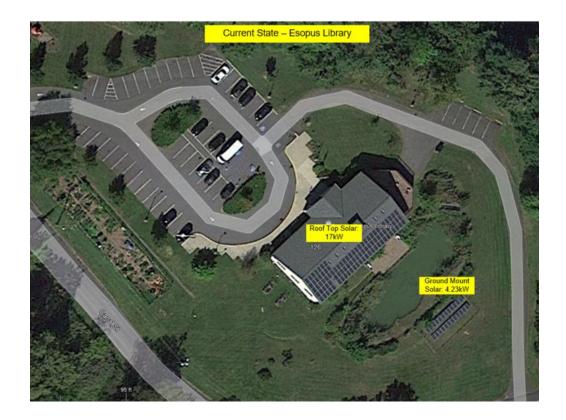

# Background

The Esopus Library partnered with Labella Associates to assess the performance issues of the current 15 year old solar system to determine potential paths forward to utilize a grant for a renewable energy generation. Site and system inspection and troubleshooting confirmed faults on the ground mount solar system that significantly reduces solar production. The current Solar system, consisting of a roof top and ground mount system, considering normal degradation, can deliver approximately 21kW of solar power, if fully functional. This represents about 44% of maximum production allowed which is 110% of the current demand. Therefore, additional solar needs to be installed while considering age and repairs of