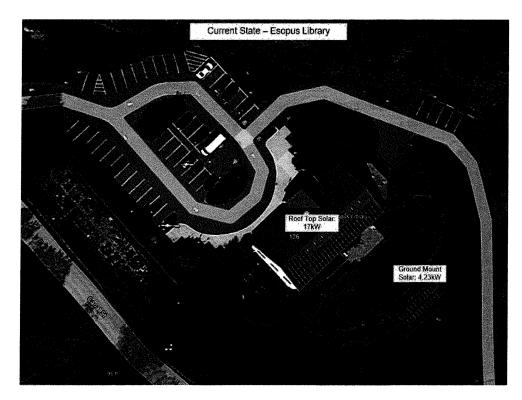

**Solar Power Array Upgrade Project:** Attached to this report is the proposal that we think best uses the grant NY State gave us for this project. With the help of the Buildings and Grounds Committee as well as the Sustainability/Research and Development Committee, we have considered several scenarios that could meet our energy needs while satisfying the strictures of the grant's requirements. The attached report seems best because it meets those needs while causing the least amount of disturbance to our roof and parking lot.

# Background

The Esopus Library partnered with Labella Associates to assess the performance issues of the current 15 year old solar system to determine potential paths forward to utilize a grant for a renewable energy generation. Site and system inspection and troubleshooting confirmed faults on the ground mount solar system that significantly reduces solar production. The current Solar system, consisting of a roof top and ground mount system, considering normal degradation, can deliver approximately 21kW of solar power, if fully functional. This represents about 44% of maximum production allowed which is 110% of the current demand. Therefore, additional solar needs to be installed while considering age and repairs of